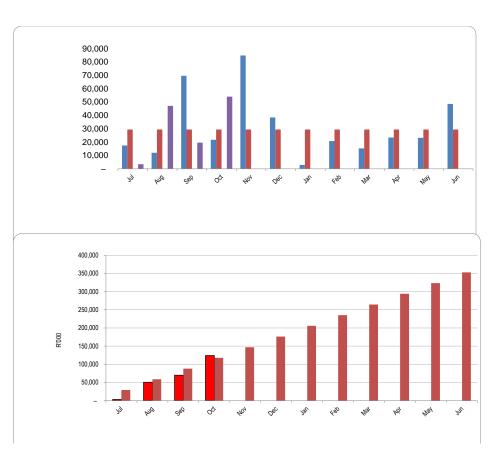

| 23,427  | 29,396             | -              | -           |
| May   | 23,199  | 29,396             | -              | -           |
| Jun   | 48,561  | 29,396             | -              | -           |

| Month | YearTD actual | YearTD budget |
|-------|---------------|---------------|
| Jul   | 3,478         | 29,396        |
| Aug   | 50,613        | 58,791        |
| Sep   | 70,207        | 88,187        |
| Oct   | 124,239       | 117,583       |
| Nov   |               | 146,979       |
| Dec   |               | 176,374       |
| Jan   |               | 205,770       |
| Feb   |               | 235,166       |
| Mar   |               | 264,561       |
| Apr   |               | 293,957       |
| May   |               | 323,353       |
| Jun   |               | 352,749       |



| Chart C3 Aged     | 1         |            |            |             |             |             |              |          |
|-------------------|-----------|------------|------------|-------------|-------------|-------------|--------------|----------|
|                   | 0-30 Days | 31-60 Days | 61-90 Days | 91-120 Days | 121-150 Dys | 151-180 Dys | 181 Dys-1 Yr | Over 1Yr |
| Budget Year 2024/ | 24,786    | 14,919     | 13,023     | 29,205      | 12,565      | 10,717      | 10,871       | 403,112  |
| 2023/24           | -         | -          | -          | -           | -           | -           | -            | -        |

| Chart C4 Consumer Deptors | (total by Debtor Customer Category) |
|---------------------------|-------------------------------------|
| 2023/24