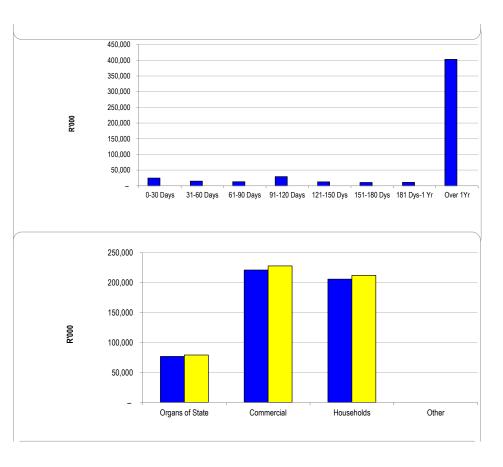

3,023     | 29,205      | 12,565      | 10,717      | 10,871       | 403,112  |
| 2023/24           | -         | -          | -          | -           | -           | -           | -            | -        |

| Chart C4 Consumer Deptors | (total by Debtor Customer Category) |
|---------------------------|-------------------------------------|
| 2023/24                   | Budget Vear 2024/25                 |

|                 | 2023/24 | Budget Tear 2024/25 |  |
|-----------------|---------|---------------------|--|
| Organs of State | 76,779  | 79,153              |  |
| Commercial      | 221,030 | 227,866             |  |
| Households      | 205,814 | 212,179             |  |
| Other           | -       | -                   |  |
|                 |         |                     |  |



| Chart C5 Aged     | Creditors Ana      | lysis      |               | 1               |                   |                 |                   |                    |
|-------------------|--------------------|------------|---------------|-----------------|-------------------|-----------------|-------------------|--------------------|
|                   | Bulk Electricity E | Bulk Water | PAYE deductio | VAT (output les | Pensions / Reti I | .oan repaymer T | rade Creditors Au | ditor Genera Other |
| 2023/24           | -                  | -          | -             | -               | -                 | -               | -                 | -                  |
| Budget Year 2024/ | -                  | -          | -             | -               | -                 | -