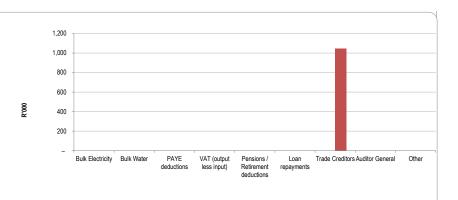

|               | 1               |                   |                 |                   |                    |
|-------------------|--------------------|------------|---------------|-----------------|-------------------|-----------------|-------------------|--------------------|
|                   | Bulk Electricity E | Bulk Water | PAYE deductio | VAT (output les | Pensions / Reti I | .oan repaymer T | rade Creditors Au | ditor Genera Other |
| 2023/24           | -                  | -          | -             | -               | -                 | -               | -                 | -                  |
| Budget Year 2024/ | -                  | -          | -             | -               | -                 | -               | 1,046             | -                  |

\_